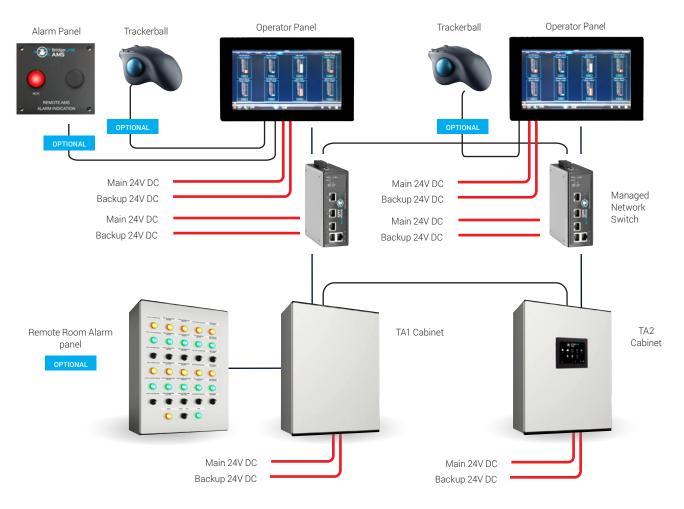

ystem build to suit the vessel, commissioning, and after sales support. The product includes a standard Warranty.

#### Why Choose BridgeLink AMS?

- Cost Effective
- High level of redundancy with managed Ethernet switch
- All individual components are type approved
- Engineered and manufactured in Australia
- High quality graphics
- Simple modular design allows for customisation
- Option to interface with external systems
- Custom remote terminal units available



#### Recent BridgeLink AMS installations, based in the engineroom and helm



# Systems monitored include but not limited to:

# SYSTEM EXAMPLES FROM BASE TO EXPANDED



### Example configuration for larger vessels

Mount screens across the vessel, from the bridge, to accommodation and engine control room



## System Diagram



### Screens and Controls



## Cabinets









TA1 Series

TA1 Cabinet with manual control

TA2 Series with 7" remote display