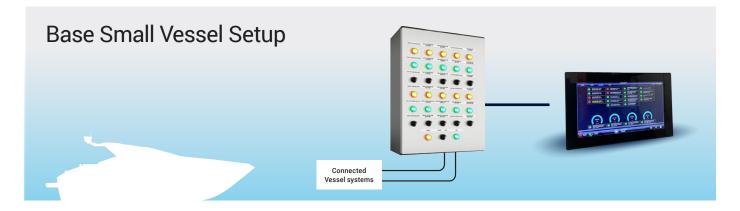

use local & Australasian service agents.

The system can be configured to a variety of vessel setups, and AMI provide life cycle support from personalising the system build to suit the vessel, commissioning, and after sales support. The product includes a standard Warranty.

#### Why Choose BridgeLink AMS?

- Cost Effective
- High level of redundancy with managed Ethernet switch
- All individual components are type approved
- Engineered and manufactured in Australia
- High quality graphics
- Simple modular design allows for customisation
- Option to interface with external systems
- Custom remote terminal units available



#### Recent BridgeLink AMS installations, based in the engineroom and helm



# Systems monitored include but not limited to:

# SYSTEM EXAMPLES FROM BASE TO EXPANDED



### Example configuration for larger vessels

Mount screens across the vessel, from the bridge, to accommodation and engine control room



## System Diagram



### Screens and Controls



## Cabinets









TA1 Series

TA1 Cabinet with manual control

TA2 Series with 7" remote display