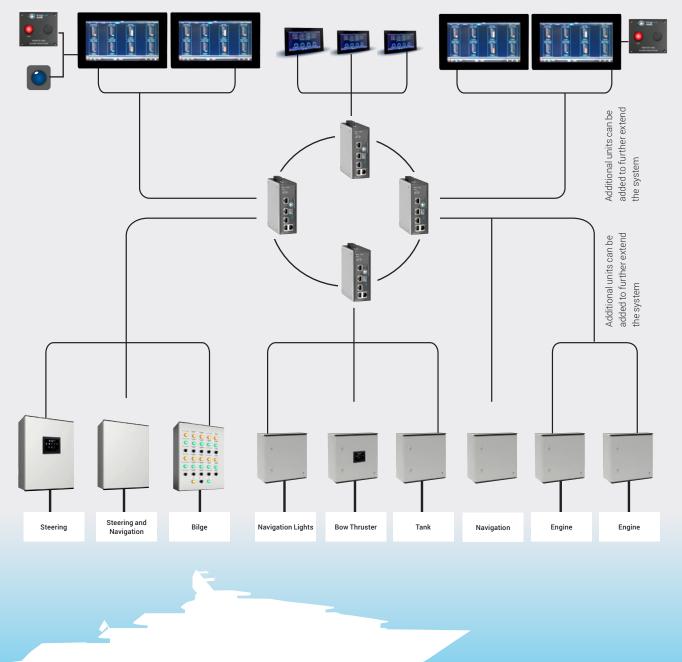

# SYSTEM EXAMPLES FROM BASE TO EXPANDED

### Example configuration for larger vessels

Mount screens across the vessel, from the bridge, to accommodation and engine control room

## System Diagram