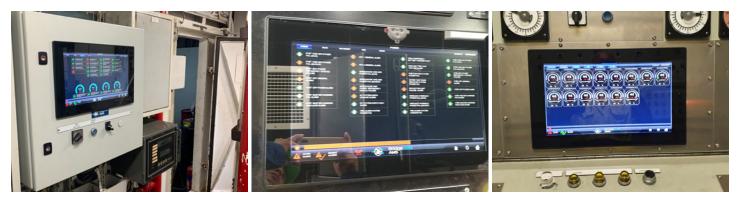

#### Recent BridgeLink AMS installations, based in the engineroom and helm

### Screens and Controls