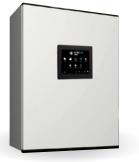

## Cabinets

TA1 Series

TA1 Cabinet with manual control

TA2 Series with 7" remote display