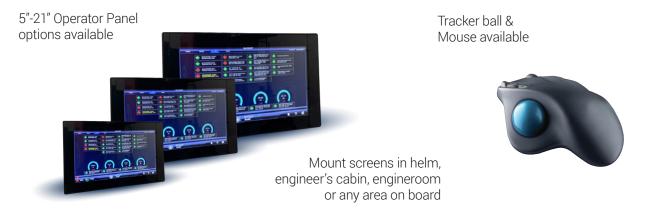

el, commissioning, and after sales support. The product includes a standard Warranty.

#### Why Choose BridgeLink AMS?

- Cost Effective
- High level of redundancy with managed Ethernet switch
- All individual components are type approved
- Engineered and manufactured in Australia
- High quality graphics
- Simple modular design allows for customisation
- Option to interface with external systems
- Custom remote terminal units available



#### Recent BridgeLink AMS installations, based in the engineroom and helm



# Systems monitored include but not limited to:

# SYSTEM EXAMPLES FROM BASE TO EXPANDED



### Example configuration for larger vessels

Mount screens across the vessel, from the bridge, to accommodation and engine control room



## System Diagram



### Screens and Controls



## Cabinets









TA1 Series

TA1 Cabinet with manual control

TA2 Series with 7" remote display