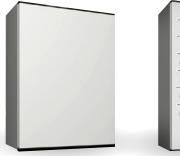

## Cabinets

TA1 Series

TA1 Cabinet with manual control

TA2 Series with 7" remote display