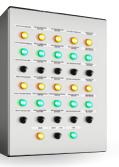

, and after sales support. The product includes a standard Warranty.

#### Why Choose BridgeLink AMS?

- Cost Effective
- High level of redundancy with managed Ethernet switch
- All individual components are type approved
- Engineered and manufactured in Australia
- High quality graphics
- Simple modular design allows for customisation
- Option to interface with external systems
- Custom remote terminal units available



#### Recent BridgeLink AMS installations, based in the engineroom and helm



# Systems monitored include but not limited to:

# SYSTEM EXAMPLES FROM BASE TO EXPANDED



### Example configuration for larger vessels

Mount screens across the vessel, from the bridge, to accommodation and engine control room



## System Diagram



### Screens and Controls



## Cabinets









TA1 Series

TA1 Cabinet with manual control

TA2 Series with 7" remote display