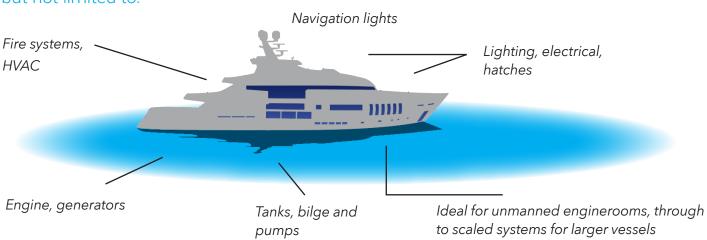

m status.

BridgeLink AMS is Australian designed and manufactured, cost effective, and packages high quality hardware, service and ongoing system support from AMI's in-house local & Australasian service agents.

The system can be configured to a variety of vessel setups, and AMI provide life cycle support from personalising the system build to suit the vessel, commissioning, and after sales support. The product includes a standard Warranty.

#### Why Choose BridgeLink AMS?

- Cost Effective
- High level of redundancy with managed Ethernet switch
- All individual components are type approved
- Engineered and manufactured in Australia
- High quality graphics
- Simple modular design allows for customisation
- Option to interface with external systems
- Custom remote terminal units available



#### Recent BridgeLink AMS installations, based in the engineroom and helm



# Systems monitored include but not limited to:

# SYSTEM EXAMPLES FROM BASE TO EXPANDED



### Example configuration for larger vessels

Mount screens across the vessel, from the bridge, to accommodation and engine control room



## System Diagram



### Screens and Controls



## Cabinets









TA1 Series

TA1 Cabinet with manual control

TA2 Series with 7" remote display