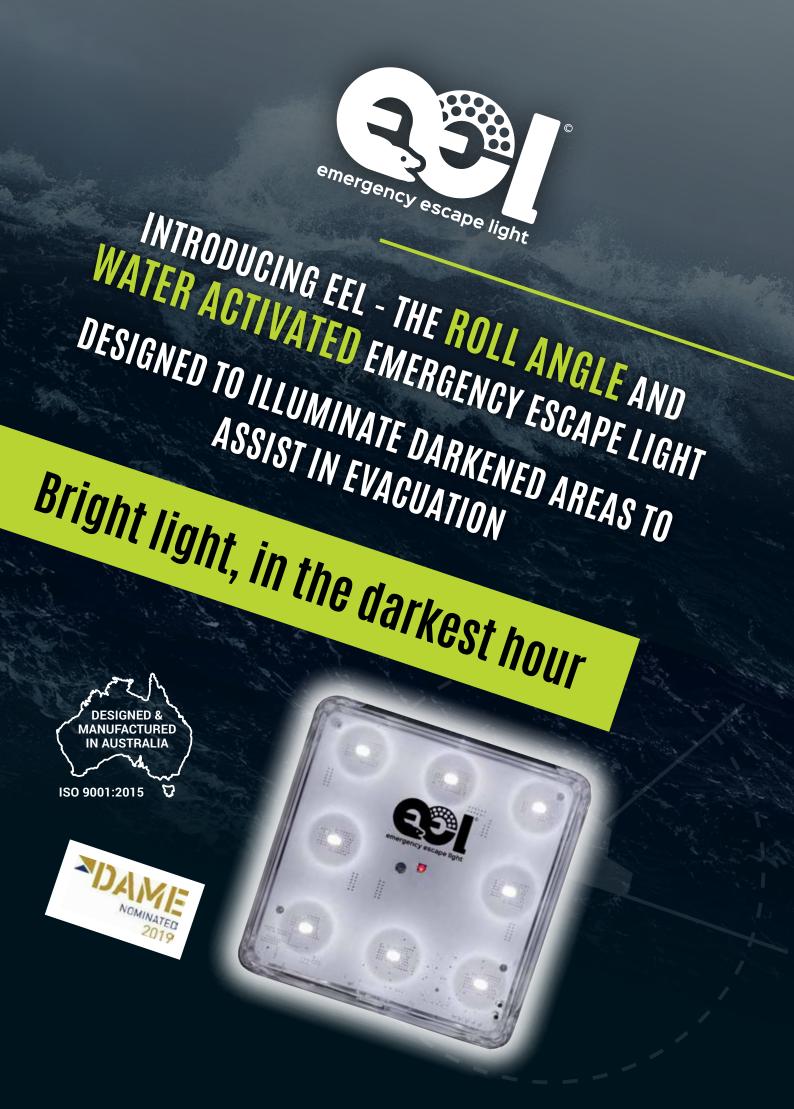

# The impact proof, IP67 rated light, designed for when you need it most.

The EEL Emergency Escape Light was created to help prevent loss of life at sea. When a vessel capsizes crew and passengers may awaken in complete darkness, upside down and disoriented.

### How it Works:

EEL's control PCB registers when the vessel rolls over 60° from its mounted angle, activating immediately with a powerful 300+ lumen output.

If flooding occurs, the light will illuminate with the detection of water (when immersed for over 5 seconds).

| SPECIFICATIONS:        |                                                                                                                                                                                                                      |
|------------------------|----------------------------------------------------------------------------------------------------------------------------------------------------------------------------------------------------------------------|
| Boat Size:             | Suitable for any vessel with crew compartments.                                                                                                                                                                      |
| Fixture Lumens:        | 300+                                                                                                                                                                                                                 |
| Battery:               | Battery change recommended every 2 years, with exchange at a registered service centre.<br>Minimum +6 hour battery life when in use. Inbuilt battery redundancy.                                                     |
| Activation:            | Vessel capsize roll detection via PCB sensor, water activation in event of flooding                                                                                                                                  |
| Physical Dimensions:   | 12.7cm x 12.7cm x 1.9cm                                                                                                                                                                                              |
| Total Weight:          | Approximately 230gm                                                                                                                                                                                                  |
| Runtime:               | 6+ Hours (minimum)                                                                                                                                                                                                   |
| Mounting Options:      | Fixed. M4 Bolts or 6G screws. Hole pattern is 105mm square                                                                                                                                                           |
| Installation:          | To comply with NSCV Part C, section 5.14.2.2, install not more than 300mm above the deck at any point. Unit may be affixed at escape routes, route to assembly stations or evacuation routes to an embarktion point. |
| Waterproofing          | IP67                                                                                                                                                                                                                 |
| Construction material: | Strong impact proof polymer capable of withstanding impacts from fallen objects                                                                                                                                      |